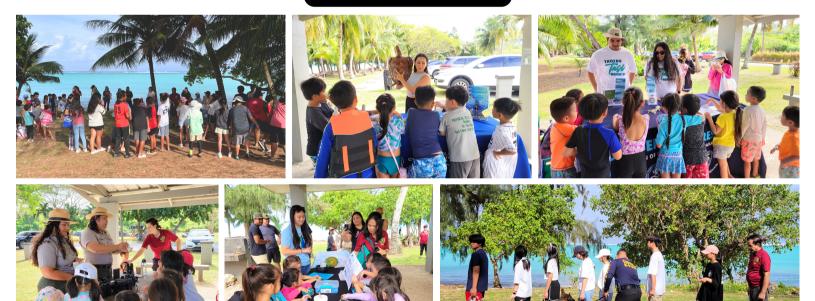

# THE SDA SLICE

Our CDC and Elementary students had so much fun during their outdoor school at Pau Pau Beach last Friday, March 1, 2024. This year, we were able to invite presenters from the DNLR Sea Turtle Program, Coastal Resources Management, National Parks Service, Mariana Islands Nature Alliance (MINA) and Customs K-9 Division. After the presentations, our students had lunch and played some games with their friends and teachers. Check the next page for more pictures!