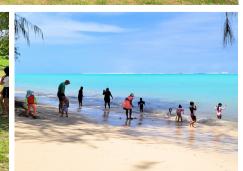

# THE SDA SLICE

Our CDC and Elementary students had so much fun during their outdoor school at Pau Pau Beach last Friday, March 1, 2024. This year, we were able to invite presenters from the DNLR Sea Turtle Program, Coastal Resources Management, National Parks Service, Mariana Islands Nature Alliance (MINA) and Customs K-9 Division. After the presentations, our students had lunch and played some games with their friends and teachers. Check the next page for more pictures!