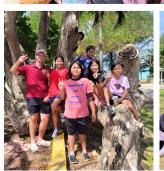

# THE SDA SLICE

Our CDC and Elementary students had so much fun during their outdoor school at Pau Pau Beach last Friday, March 1, 2024. This year, we were able to invite presenters from the DNLR Sea Turtle Program, Coastal Resources Management, National Parks Service, Mariana Islands Nature Alliance (MINA) and Customs K-9 Division. After the presentations, our students had lunch and played some games with their friends and teachers. Check the next page for more pictures!

### Outdoor School

REMINDER: Kindly collect your student at the front gate during the dismissal.