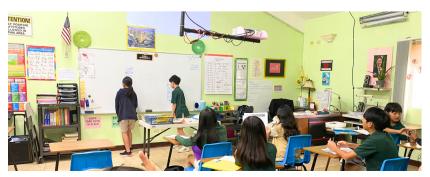

### Bible Verse

All Scripture is God-breathed and is useful for teaching, rebuking, correcting and training in righteousness. 2 Timothy 3:16

Here's our 3rd and 4th students enjoying their 3 minutes ice breaker activity.